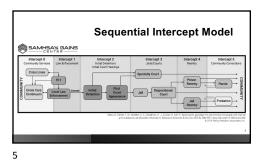

## Honorable Elizabeth A. Robb (ret.) Vice Chair, Special Supreme Court Advisory Committee for Justice and Mental Health Planning



:

.

2

- .
- :

## Illinois Mental Health Task Force Action Plan

Approved by the Illinois Supreme Court to serve as a guide for the Illinois Courts, communities, agencies, institutions, and organizations as together, we seek to improve the justice system response to individuals living with mental illnesses and co-occurring substance use disorders.







6

| Notable Areas of Focus  Courts as Conveners and Leaders Cross Disciplinary Awareness Early Intercept Deflection and Diversion Fitness to Stand Trial Reform | Aniconstruction